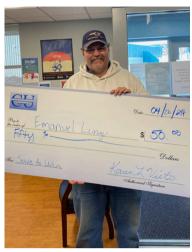

## **SAVEWIN MDECU WINNERS!**

Save to Win is our free prize-linked savings program that rewards members for contributing to their own savings account. Just open a 12-month Save to Win share certificate with at least \$25, and you'll be entered to win monthly and quarterly prizes. Every \$25 deposit earns you a chance to win. Members can earn up to 10 entries per month, so the more you save, the more chances you have to win. PLUS - you earn 1% on your savings!

In addition to the national program, each month MDECU draws a winner from our membership for a \$50 prize. With a Save to Win account, there's nothing to lose and everything to win!